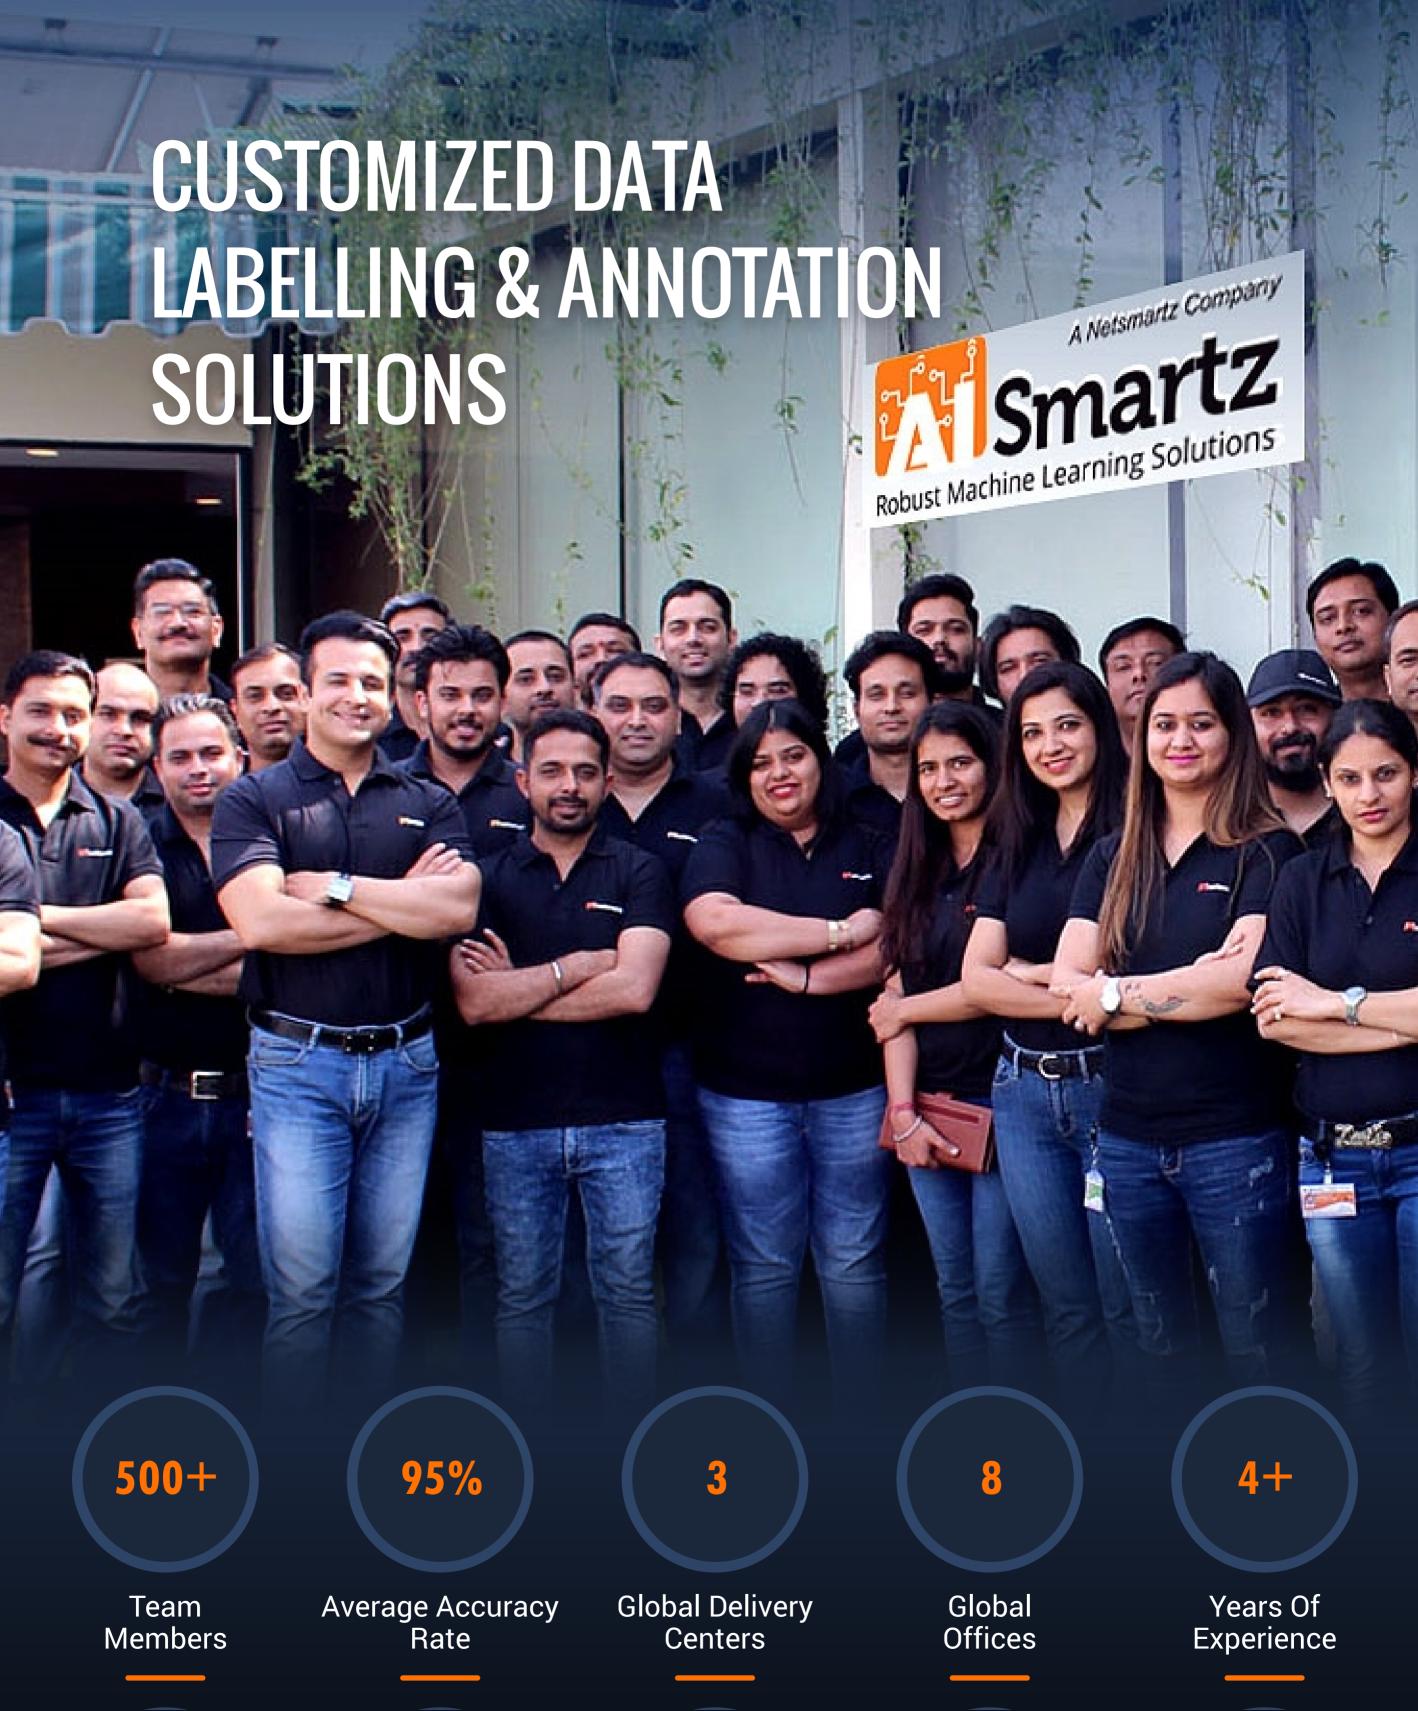

### What We Do

Alsmartz is your go-to data labeling partner. We build remote teams which work like managed extensions of your in-house data teams. With offices in Canada, USA, Norway, India and Singapore, we are on a mission to to solve the challenge of data annotation for Al visionaries. Our hand-picked, trained teams deliver customized data labeling services with accuracy and budget transparency.

## WHY WORK WITH US

With over \$100 MILLION invested in our infrastructure, your team member(s) would reside in one of the 8 Class A global offices. Founded in the USA with 20+ years, Netsmartz is trusted for its technology processes, security, and testing & auditing teams by Fortune 500 companies such as Samsung, Kodak, and Spraying Systems, plus another 100+ enterprises across the globe.

## **ABOUT NETSMARTZ**

Founded in 1999, Netsmartz is a privately held company, with a dedicated AI division Alsmartz (incepted in 2015). It operates across the globe with multiple offices, and is a CMMi3 & ISO 9001:2008 certified company. Formed over 20 years ago, we currently have more than 1000 employees, a rich experience of successfully executing 2000+ projects and working with small companies to Fortune 1000 clients.